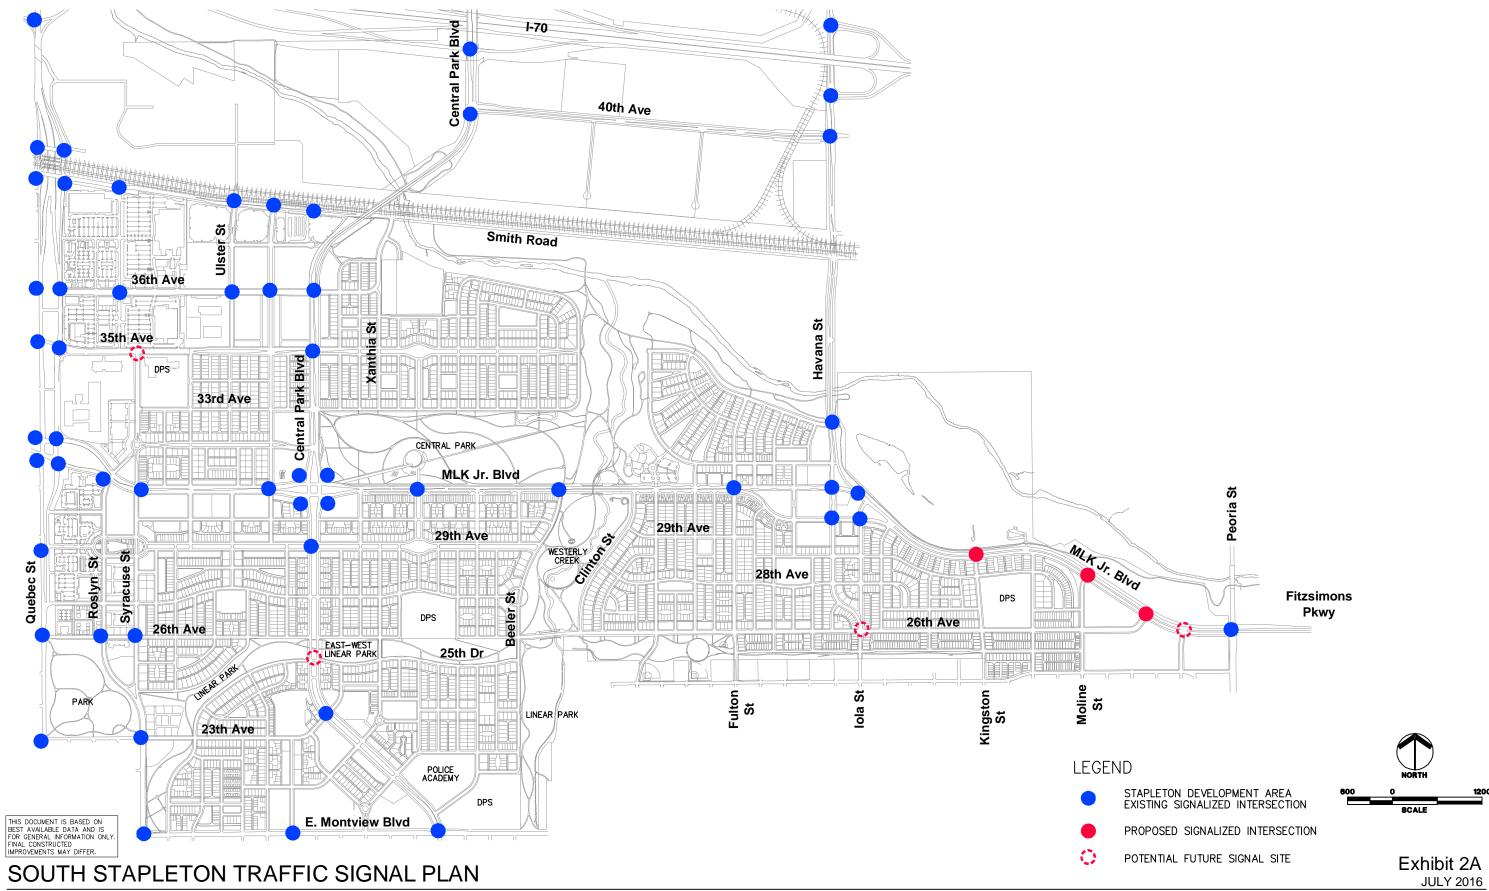

## S A Ε 56th Ave Havana St 54th Ave Dallas St 53rd PI 51st Ave Northfield Blvd NORTHFIELD POND PARK 47th Ave 46th PI LEGEND STAPLETON DEVELOPMENT AREA EXISTING SIGNALIZED INTERSECTION PROPOSED SIGNALIZED INTERSECTION I-70 POTENTIAL FUTURE SIGNAL SITE NORTH STAPLETON TRAFFIC SIGNAL PLAN

THIS DOCUMENT IS BASED ON BEST AVAILABLE DATA AND IS FOR GENERAL INFORMATION ONLY FINAL CONSTRUCTED IMPROVEMENTS MAY DIFFER.

STAPLETON

Exhibit 2B JULY 2016

**AECOM** 

Exhibit 4B JULY 2016

Exhibit 5A JULY 2016