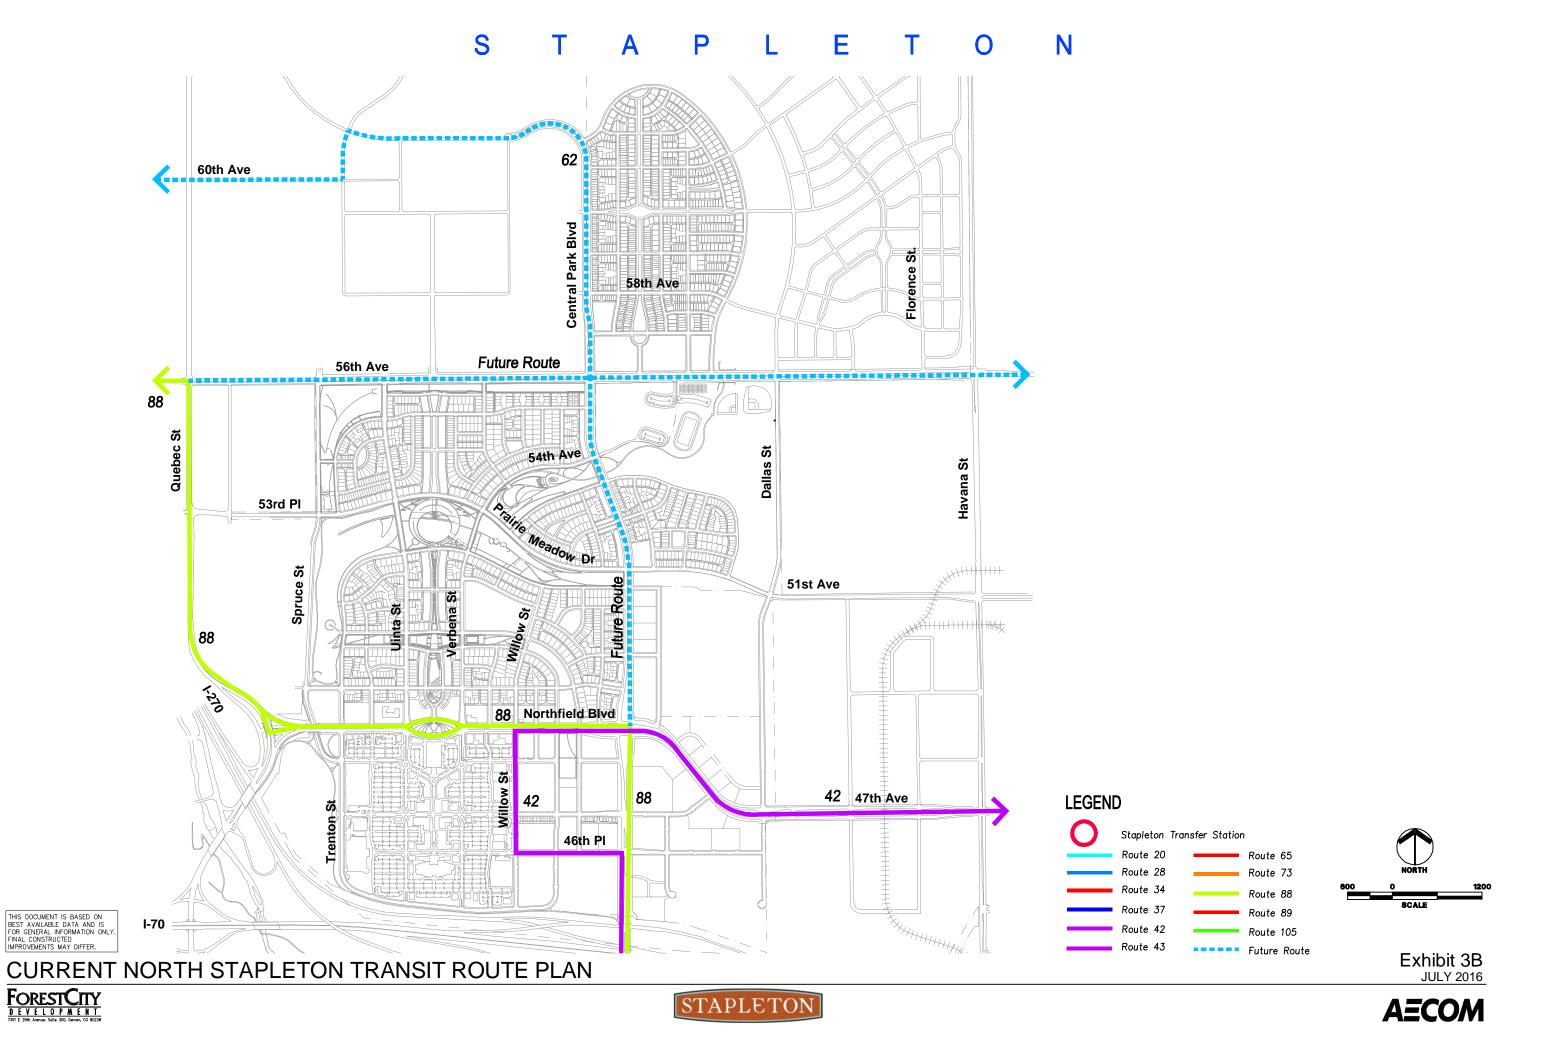

## S A Ε 56th Ave Havana St 54th Ave Dallas St 53rd PI 51st Ave Northfield Blvd NORTHFIELD POND PARK 47th Ave 46th PI LEGEND STAPLETON DEVELOPMENT AREA EXISTING SIGNALIZED INTERSECTION PROPOSED SIGNALIZED INTERSECTION I-70 POTENTIAL FUTURE SIGNAL SITE NORTH STAPLETON TRAFFIC SIGNAL PLAN