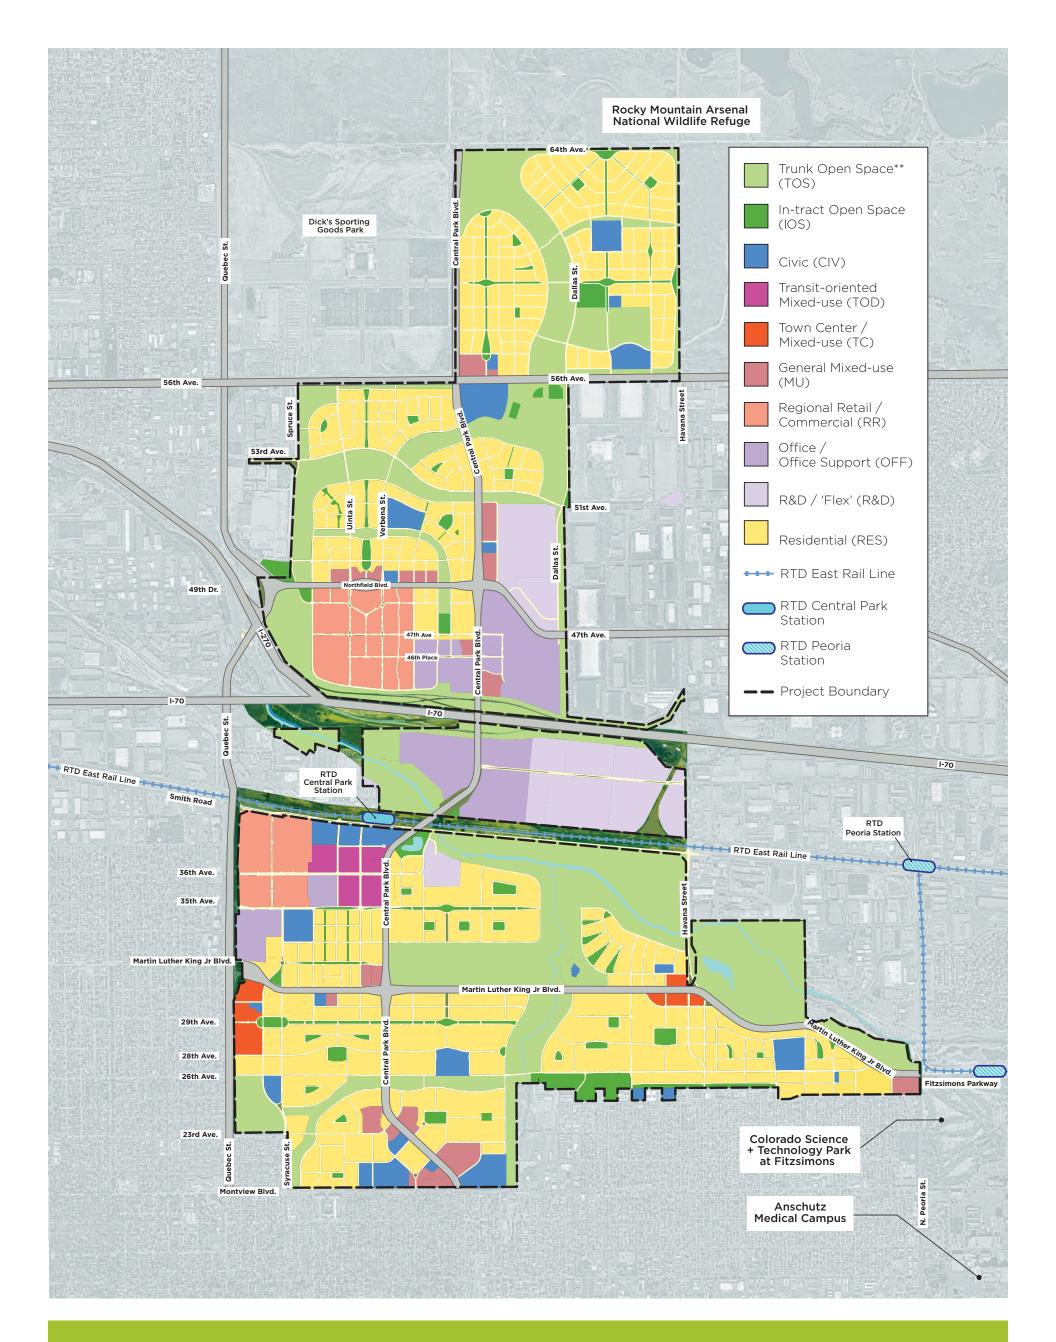

## LAND USE MAP

- \* This rendering and the development depicted are for illustrative purposes only and should not be relied upon for any purpose. Brookfield Properties

  Development makes no guarantees concerning future development and the development depicted in this rendering may be modified at the discretion
  of Brookfield Properties Development without notice.
- \*\* The Trunk Open Space (TOS) (regional) areas designated in green vary from groomed urban lawn spaces and sports fields to drought-tolerant native plants and prairie grasses